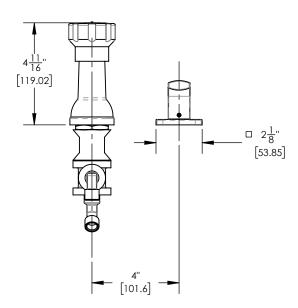

## TECHNICAL DETAILS

ADA Compliance: No Deck Thickness Maximum: 1 3/4" Deck Thickness Minimum: 3/4" Fitting Hole Diameter: 1 1/8" Number of Holes: 6 Number of Handles: 2 Handle Spread Maximum: 12" Handle Spread Minimum: 8" Inlet Connection Type: Male 3/4" NPT Installation Type: Deck Mounted Primary Material: Brass Valve Material: Ceramic Water Pressure Maximum: 85 PSI Water Pressure Minimum: 20 PSI Water Pressure Recommended: 60 PSI

## PRODUCT DIMENSIONS

UPO) **CODES & STANDARDS** ASME A112.181/ CSA B1251, ASME 112.18.2/ CSA B125.2, ANSI NSF, CEC

> WARRANTY Mechanical Warranty: 10 Years from date of purchase. Finish Warranty: See catalog for further information.