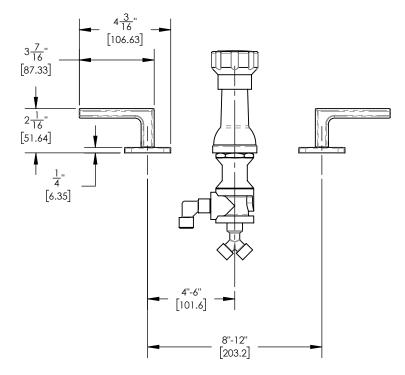

## TECHNICAL DETAILS

ADA Compliance: No Deck Thickness Maximum: 1 3/4" Deck Thickness Minimum: 3/4" Fitting Hole Diameter: 1 1/8" Number of Holes: 6 Number of Handles: 2 Handle Spread Maximum: 12" Handle Spread Minimum: 8" Inlet Connection Type: Male 3/4" NPT Installation Type: Deck Mounted Primary Material: Brass Valve Material: Ceramic Water Pressure Maximum: 85 PSI Water Pressure Minimum: 20 PSI Water Pressure Recommended: 60 PSI

## PRODUCT DIMENSIONS

UPO) **CODES & STANDARDS** ASME A112.181/ CSA B1251, ASME 112.18.2/ CSA B125.2, ANSI NSF, CEC

> WARRANTY Mechanical Warranty: 10 Years from date of purchase. Finish Warranty: See catalog for further information.